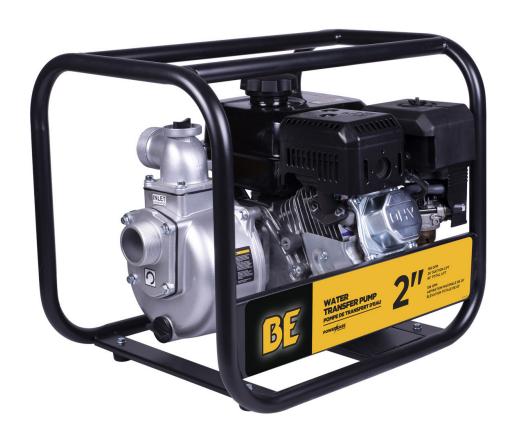

## PARTS BREAKDOWN 2" WATER PUMP

MODEL:WP-2070S





## PARTS BREAKDOWN 2" WATER PUMP

MODEL:WP-2070S



| REF# | DESCRIPTION                 | QTY | BE PART #  |
|------|-----------------------------|-----|------------|
| 1    | Water Pump Joint            | 1   | 85.571.136 |
| 2    | Washer                      | 4   | 50.002.200 |
| 3    | Bolt                        | 4   |            |
| 7    | Washer                      | 1   |            |
| 8    | Bolt                        | 1   |            |
| 9    | Key                         | 1   |            |
| 22   | Bolt                        | 4   |            |
| 25   | Washer                      | 4   |            |
| 4    | Mechanical Seal Assembly    | 1   | 50.002.202 |
| 5    | Porcelain Seal              | 1   |            |
| 11   | Outlet Gasket               |     |