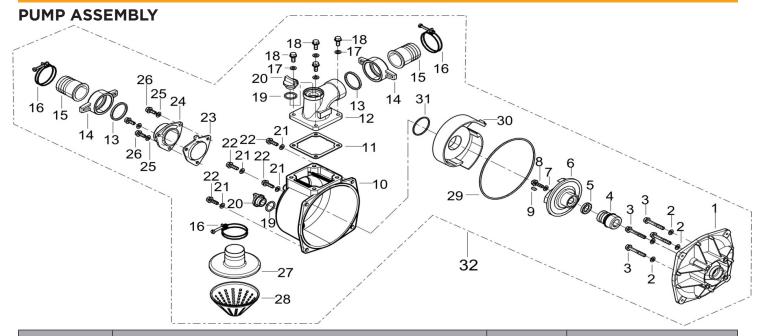

## PARTS BREAKDOWN 2" WATER PUMP

MODEL:WP-2070S

| REF# | DESCRIPTION                 | QTY | BE PART #  |
|------|-----------------------------|-----|------------|
| 1    | Water Pump Joint            | 1   | 85.571.136 |
| 2    | Washer                      | 4   | 50.002.200 |
| 3    | Bolt                        | 4   |            |
| 7    | Washer                      | 1   |            |
| 8    | Bolt                        | 1   |            |
| 9    | Key                         | 1   |            |
| 22   | Bolt                        | 4   |            |
| 25   | Washer                      | 4   |            |
| 4    | Mechanical Seal Assembly    | 1   | 50.002.202 |
| 5    | Porcelain Seal              | 1   |            |
| 11   | Outlet Gasket               |     |            |
| 23   | Inlet Gasket                | 1   |            |
| 29   | Water Pump Joint Cushion    | 1   |            |
| 31   | Whorl Case Sealing Ring     | 1   |            |
| 6    | Impeller                    | 1   | 50.002.201 |
| 10   | Pump Body                   | 1   | 85.571.134 |
| 19   | Screw Plug Washer           | 2   | 50.002.203 |
| 20   | Threaded Plug               | 2   |            |
| 12   | Water Outlet                | 1   | 50.002.204 |
| 24   | Water Inlet                 | 1   |            |
| 30   | Whorl Case                  | 1   | 85.571.135 |
| **   | Complete Pump and Frame Kit | 1   | 85.150.201 |