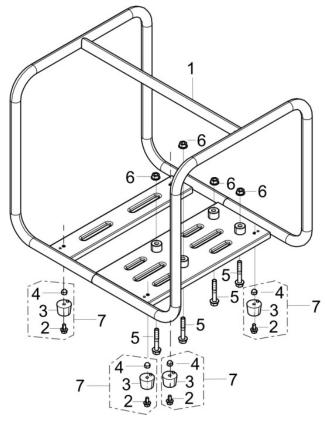

## PARTS BREAKDOWN 2" WATER PUMP

MODEL:WP-2070S

**FRAME ASSEMBLY** 

| REF# | DESCRIPTION                        | QTY | BE PART #   |
|------|------------------------------------|-----|-------------|
| 2    | Bolt                               | 4   |             |
| 3    | Engine Frame Shock Absorption Seat | 4   | 50.002.205F |
| 4    | Acorn Nut                          | 4   |             |